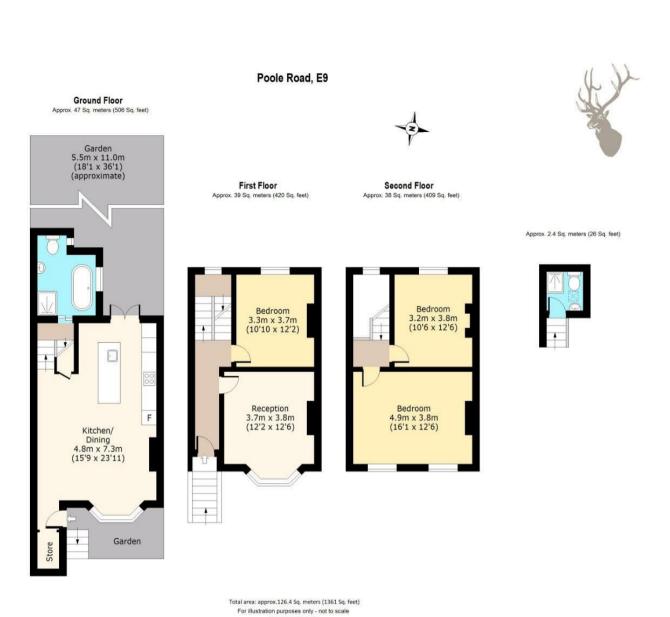

\*NO SHARERS - ONLY COUPLES OR FAMILIES\*

Boasting a wealth of natural light throughout, the property comprises a vast open-plan contemporary kitchen and living/entertaining space to the ground floor with access to a paved west facing private garden. A beautiful family bathroom completes the ground floor. The upper two levels offer versatile living with a bay-fronted front reception, a grand master bedroom with high ceilings, and two further double bedrooms. Further comprising a shower room and a number of useful storage spaces. The house is guarded against incoming or outgoing emissions of electromagnetic frequencies via electromagnetic shielding.