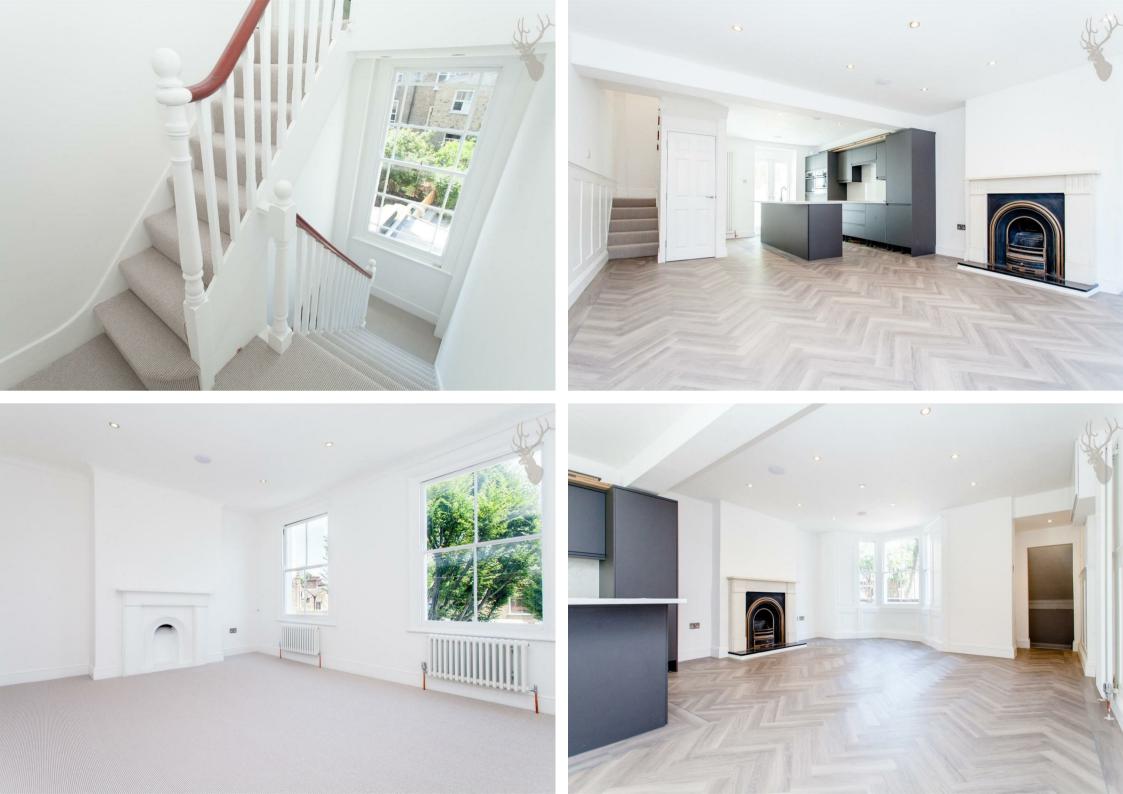

## \*NO SHARERS - ONLY COUPLES OR FAMILIES\*

A simply stunning 3/4 bedroom three storey Victorian home, sympathetically refurbished to a high specification with no expense spared. Located on a beautiful tree-lined residential turning just moments from Lauriston village and the green spaces of Victoria Park and Well Street Common.

\*NO SHARERS - ONLY COUPLES OR FAMILIES\*

Boasting a wealth of natural light throughout, the property comprises a vast open-plan contemporary kitchen and living/entertaining space to the ground floor with access to a paved west facing private garden. A beautiful family bathroom completes the ground floor. The upper two levels offer versatile living with a bay-fronted front reception, a grand master bedroom with high ceilings, and two further double bedrooms. Further comprising a shower room and a number of useful storage spaces. The house is guarded against incoming or outgoing emissions of electromagnetic frequencies via electromagnetic shielding.